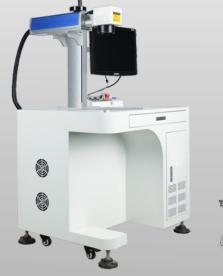

## **Fiber Laser Marker Machine**

## **Product Features**

- 1. Our Fiber Laser Marking Machine use Raycus or IPG laser sauce, sealed laser structure, output optical fiber, optical isolation, free maintenance.
- 2. Digital scanner can mark as high speed. Powerful control system can optimize different processes according to the various data. Multi-language is available. It supports up to 256 color layer management functions, meet multiple application.
- 3. Fast speed, small size, low power consumption, out-of-the-box, easy to operate.