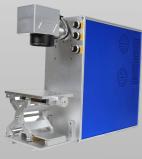

## **Fiber Laser Marker Machine**

## **Product Features**

- 1. Our Fiber Laser Marking Machine use Raycus or IPG laser sauce, sealed laser structure, output optical fiber, optical isolation, free maintenance.
- 2. Digital scanner can mark as high speed. Powerful control system can optimize different processes according to the various data. Multi-language is available. It supports up to 256 color layer management functions, meet multiple application.
- 3. Fast speed, small size, low power consumption, out-of-the-box, easy to operate.